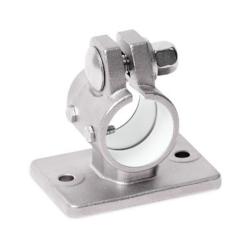

## Types

- Type A: Without seals
- Type B: With seals

## Identification no.

- No. 4: With stainless steel cap nut DIN 917

Stainless steel AISI CF-8

Matte shot-blasted

Sleeve bearing

Plastic (PTFE)

Carriage bolt DIN 603

Stainless steel

Cap nuts DIN 917 / Washers

Stainless steel

### Seals

- Sealing disks Plastic (Polyacetal POM)
- Spacer ring Silicon, 40 ... 60 Shore A

Flanged linear actuator connectors GN 146.16 are based on flanged connector clamps. The additionally provided mounting holes are used to connect to the drive key of a linear actuator. Bores with the designation G are equipped with sleeve bearings

With the screw location z, the play of the guide bores di can be adjusted or the linear actuator connectors can be clamped after adjustment. Type B is equipped with seals at the screw locations. For quick clamping without tools, the cap nut can be replaced by the adjustable hand levers GN 911.3 (see page 1875) listed in the table as accessories.

# **ACCESSORY**

- Adjustable Hand Levers GN 911.3 (see page 1875)